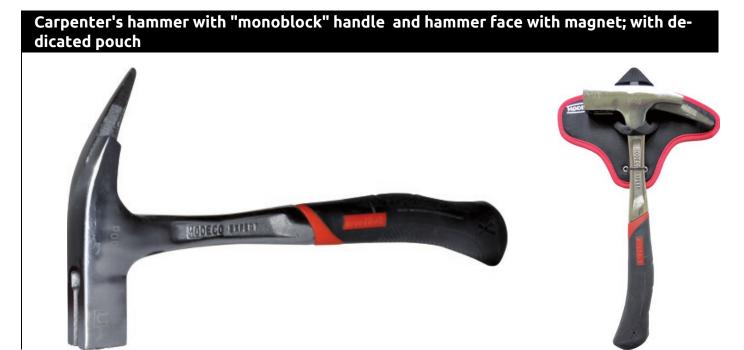

## MN-32-008 Carpenter's hammer monoblock

#### Features & benefits

- Metal hammer head and handle are made of one forged steel element (monoblock), inductively hardened, which provides the highest durability of the product
- Resistant rubber handle with anti-slip coating provides a secure grip
- Hammer head is equipped with a magnet that facilitates holding the nail to be struck.
- Hammer head is equipped with a profiled element, which is durable and inductively hardened, to pull out nails more easily

#### Applications

• Intended for roofing and joinery, quick sticking and pulling out the nails, forging and for prising components based on the lever principle

#### Equipment

• Special holster to be attached to a tool belt